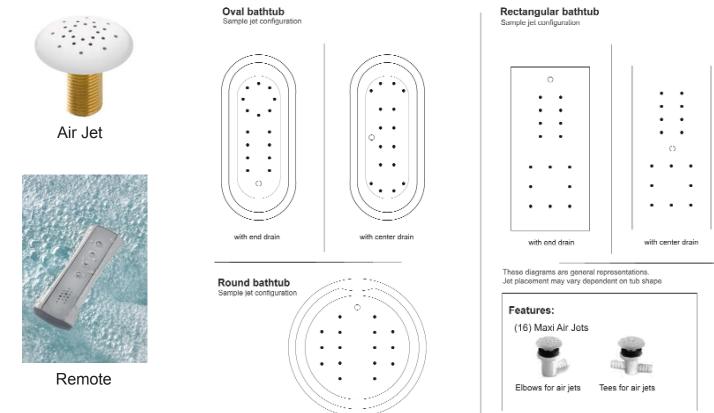

### Features:

- ► 750 Watt blower motor operates system
- ► 300 Watt air heater warms air
- ► System powered by 120V
- 16 brass air jets placed in bottom of tub
- ► Each air jet has 24 holes
- Air jet caps available in white (AIR KIT 1) or black (AIR KIT 2)
- ► Includes 1¼" x 3' main air hose plus 1¼" x 9' extension hose
- ► Automatic system purge after each use
- ► Automatic safety timer turns off system after 20 minutes
- ► Includes water tight remote control
- Compatible with most acrylic, copper and resin tubs with no feet
- ► Not available with cast iron tubs or tubs with feet