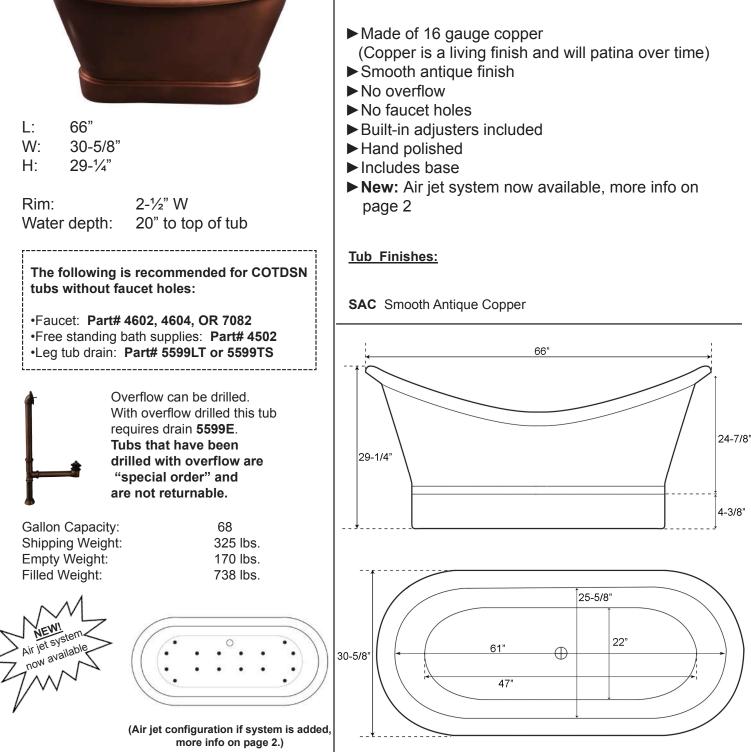

## BATHTUB AIR JET KIT

Cat. No. AIR KIT 1, AIR KIT 2

D FLEXIBLE PVC HOSING - IAPMO certified.

E MAIN AIR INTAKE HOSE - High temperature and pressure resistant.

#### **INSIDE TUB VIEW - WILL VARY BY TUB DESIGN**