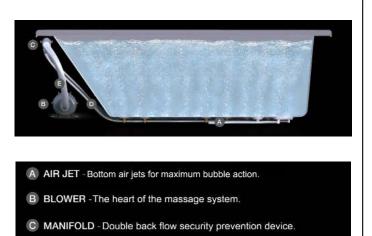

### Features:

- ► 750 Watt blower motor operates system
- ► 300 Watt air heater warms air
- ► System powered by 120V
- 16 brass air jets placed in bottom of tub
- ► Each air jet has 24 holes
- Air jet caps available in white (AIR KIT 1) or black (AIR KIT 2)
- ► Includes 1¼" x 3' main air hose plus 1¼" x 9' extension hose
- ► Automatic system purge after each use
- ► Automatic safety timer turns off system after 20 minutes
- ► Includes water tight remote control
- Compatible with most acrylic, copper and resin tubs with no feet
- ► Not available with cast iron tubs or tubs with feet